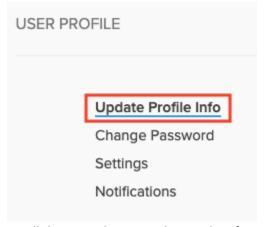

3. On the left side of the page, under User Profile select Update Profile Info

4. Scroll down until you see the text box for your email address.

- 5. Type in the email address you would like to be associated with your account.
- 6. When finished, scroll down to the bottom of the page and click Update Your Profile. This will save your account information.