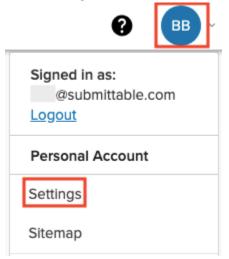

## How to change the email address associated with your Submittable account:

You can change the email address associated with your Submittable account at any time by following these steps:

- 1. Click on the colored circle with your initials at the top right of the page.
- 2. Select Settings.