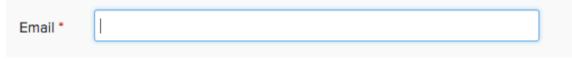

3. On the left side of the page, under User Profile select Update Profile Info

4. Scroll down until you see the text box for your email address.

- 5. Type in the email address you would like to be associated with your account.
- 6. When finished, scroll down to the bottom of the page and click Update Your Profile. This will save your account information.